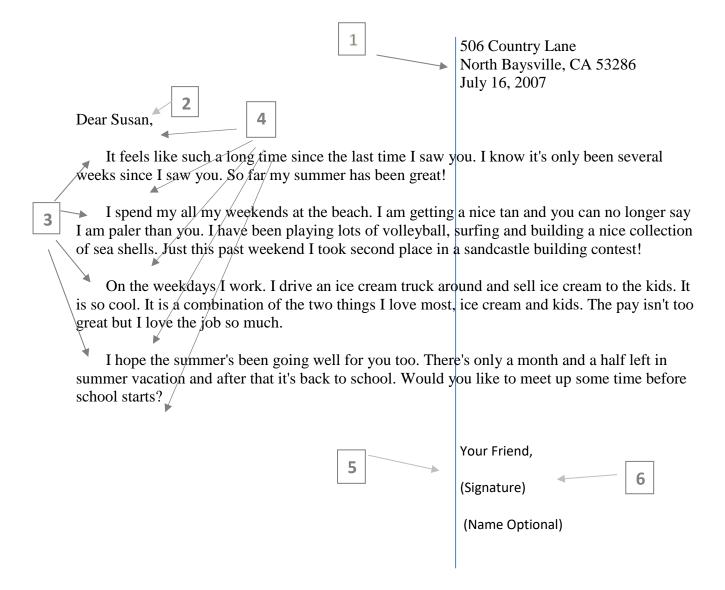

## **Friendly Letter Sample and Template**

Check off the points below. If your letter does not match these, you will lose five (5) points for each item that is incorrect.

- 1. Did you include an inside address and date, that MUST be LEFT ALIGNED and tabbed 4 inches from the left margin?
- 2. Do you have a greeting that is left aligned with the margin and ends with a comma?
- 3. Did you indent each paragraph by ½" (1 tab)?
- 4. Did you put extra spaces after the greeting and after each paragraph (and the letter **must** have at least two paragraphs) and after the last paragraph?
- 5. Did you tab your closing, signature and name (optional) to ALIGN LEFT with the same tab as the inside address and date?
- 6. Did you sign your letter? (Note: if your signature is unreadable, include your name typed below it)